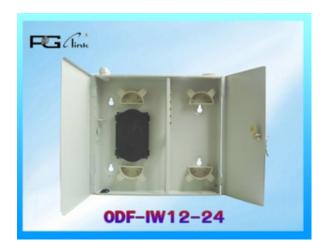

Name: ODF-IW12/24

Details:

Indoor wall type fiber optic distribution frame can manage both single fiber and ribbon & bu ndle fiber cables for indoor using.

ODF-IW12/ 24 consists of cold-

roll steel box, splicing unit, distribution unit and panel. Its special design ensures the excess fiber cords and pigtails in good order, no interval and easy for management and operation.

## Features:

Dimension (cm): 40.5x38.2x8.5

Weight (kg): 4.2

Indoor using, capacity is 12/24 cores

Various panel plates to fit different adapter interface

Splice tray inside changeable

Standard size, light weight and reasonable structure