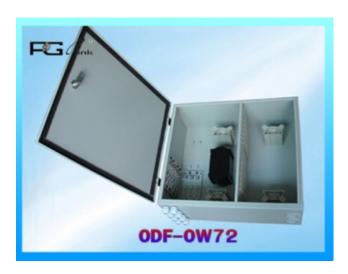

Name: ODF-OW72

Details:

Outdoor wall type fiber optic distribution frame is mainly used for connecting the outdoor optical cables, optical patch cords and optical pigtails.

ODF-OW72 is made of cold-rolling steel, static spreading-

plastic, small dimension and exquisite, easy for operation. It can be wall mounted or pole m ounted, and facilitates the test and refit of the lines.

## Features:

Dimension (cm): 56 x 48 x 21.2

Weight (kg): 12

Outdoor using, water-proof, capacity is 72 cores

FC, LC, SC, ST output interfaces optional

Splice tray inside changeable

Standard size, light weight and reasonable structure