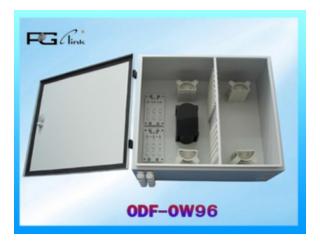

## Name : ODF-OW96 Details :

Outdoor wall type fiber optic distribution frame is mainly used for connecting the outdoor op tical cables, optical patch cords and optical pigtails.

ODF-OW96 is made of cold-rolling steel, static spreading-

plastic, small dimension and exquisite, easy for operation. It can be wall mounted or pole m ounted, and facilitates the test and refit of the lines.

## Features:

Dimension (cm): 56 x 48 x 26.5 Weight (kg): 14 Outdoor using, water-proof, capacity is 96 cores FC, LC, SC, ST output interfaces optional Splice tray inside changeable Standard size, light weight and reasonable structure Large working space to integrate the pigtail, cables and adapters