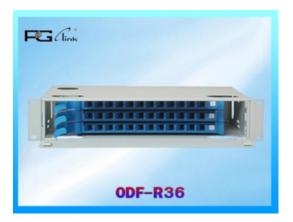

## Name : ODF-R36 Details :

Rack-mount fiber optic distribution frame is modulized design with drawable trays inside and cold-rolled steel box. It could be pre-installed with various kinds of fiber optic adapters and pigtails.

# ODF-R36

Is with standard 19 inch size and properly designed to control the bend radius of the cable inside the enclosure to avoid extra optical loss. Its front mark on the plates is easy for identi fication and operation.

### Features:

Dimension (cm): 49x30.5x8.9 Height: 2U Weight (kg): 5.7 Capacity: 36 cores Drawable trays inside changeable Various panel plates to fit different adapters interface Standard size, can be used in 19", 23" standard distribution frame