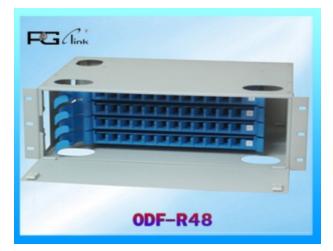

## Name : ODF-R48 Details :

Rack-mount fiber optic distribution frame is modulized design with drawable trays inside and cold-rolled steel box. It could be pre-installed with various kinds of fiber optic adapters and pigtails.

# ODF-R48

Is with standard 19 inch size and properly designed to control the bend radius of the cable i nside the enclosure to avoid extra optical loss. Its front mark on the plates is easy for identif ication and operation.

## Features:

Dimension (cm): 49x30.5x13.35 Height: 3U Weight (kg): 7 Capacity: 48 cores Drawable trays inside changeable Various panel plates to fit different adapters interface Standard size, can be used in 19", 23" standard distribution frame