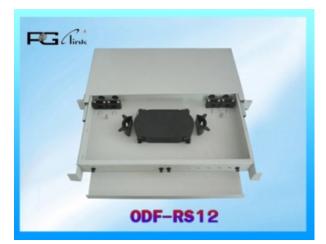

# Name : ODF-RS12 Details :

Slidable rack-mount fiber optic distribution frame is with the drawer for splicing, easy to withdraw the fibers when testing and distributing. It has aluminum sliding fittings with self-locking functions prevent the drawer from falling when moved.

## ODF-RS12

Is with 19-inch rack for ST, SC, LC, MTRJ, FC adapters and suitable for ribbon and single fibers. Its slide out drawer is for easy cable management.

### Features:

Dimension (cm): 45x 32x4.45 Height: 1U Weight (kg): 4 Capacity: 12 cores Compact design for space saving Various panel plate to fit different adapter interface Standard size, light weight and reasonable structure