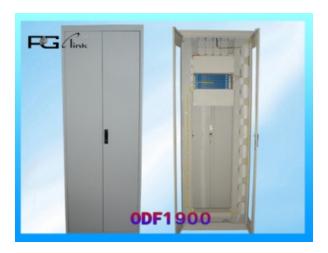

## Details:

ODF1900 series fiber optic cabinet is made of high intensity and antierosion imported cabinet body. It is able to stand abrupt climate change and influences of extreme environment.

## Features:

General dimension: 220X80X40cm

Imported cabinet body with high intensity and anti-erosion performance

Can counter abrupt climate change

Influences of extreme environment protection level is IP65