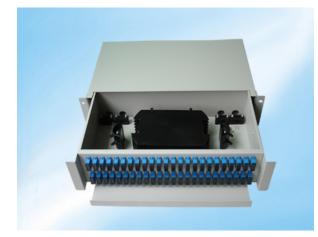

## Details :

Slidable rack-

mount fiber optic distribution frame is with the d rawer for splicing, easy to withdraw the fibers w hen testing and distributing. It has aluminum sli ding fittings with self-

locking functions prevent the drawer from falling when moved.

#### ODF-RS96 is with 19-

inch rack for ST, SC, LC, MTRJ, FC adapters a nd suitable for ribbon and single fibers. Its slide out drawer is for easy cable management.

#### Application:

Dimension (cm): 48x32x11ToHeight: 2.5UFiWeight (kg): 5.05L/Capacity: 96 coresC.Compact design for space savingVarious panel plate to fit different adapter interface

Standard size, light weight and reasonable structur e