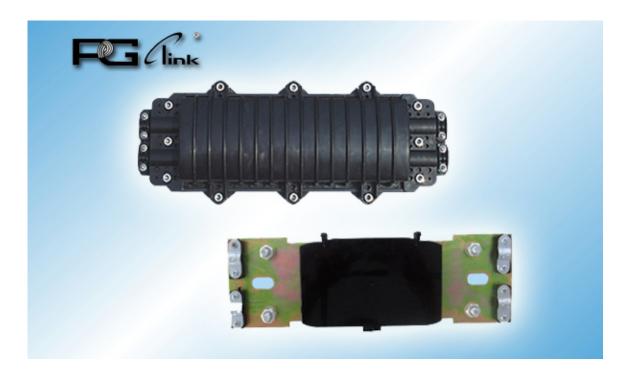

## Name : PG-SC-A04

## Details :

PG-SC-A04 provide with 4 fiber cable inout round ports and the cable diameter is from  $\Phi$ 7- $\Phi$ 25mm. It is made of the material PPR and with the mechanical sealing structure fill ed with the sealing material.

## Specification:

Dimension (mm): 460 X 200 X 110 Weight (kg): 2.6 Max. Cable diameter(mm): Φ25 Max.Cable entry ports: 4 Max. Capacity: 120

Splice Tray Model: B