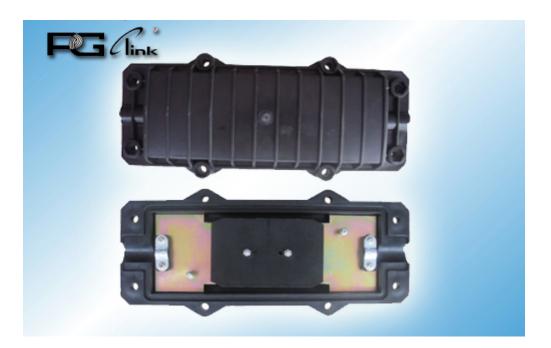

## Details :

PG-SC-A06 provide with 2 fiber cable inout round ports and the cable diameter is from  $\Phi$ 7- $\Phi$ 19mm. It is made of the material PPR and with the mechanical sealing structure fill ed with the sealing material.

## Specification:

Dimension (mm): 320 X 120 X 67 Weight (kg): 1.2 Max. Cable diameter(mm): Φ19 Max. Cable entry ports: 2 Max. Capacity: 36