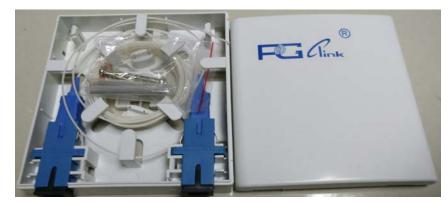

# **2CORE FIBER OPTIC TERMINATION BOX**

#### **General Description**

This box is used as a termination point for the feeder cable to connect with drop cable in FTTx communication network system.

It intergtates fiber splicing, splitting, distribution, storage and cable connection in one unit. Meanwhile, it

provides solid protection and

management for the FTTx network building.

## **Features**

✦ Clamping for feeder cable and drop cable, fiber splicing, fixation,

storage, distribution...etc all in one

- Suitable for SC and LC duplex adaptor and pigtail
- Easy to operate
- ✦ Total enclosed structure, be in nice shape
- Protects and manages cable effectively
- Secured with anti-theft locking mechanism
- Standard size, light weight
- ♦ High quality PC +ABS material ♦ Suitable for both outdoor and indoor use
- Good properties of dust, and moisture proofing, IP65