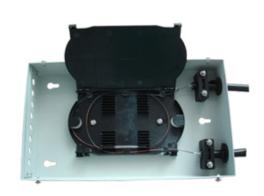

## **TERMINAL 1 - 8 Core**

Is made of cold-

roll steel box, small size, with plastic splice tray inside. It provides an economical way for terminating small optical fibers.

## **Features:**

Dimension: 26.5 \*15.5 \*4.8cm

Weight: 1kg

Max. capacity: 1-8 fibers Non-sealed type, fixed by bolt.

Two cable ports for indoor cable connection

Easy for operation, has high containing ability for surplus pigtails

Can connect/reconnect to adapters more than 200 times

Connector for FC, SC, or ST