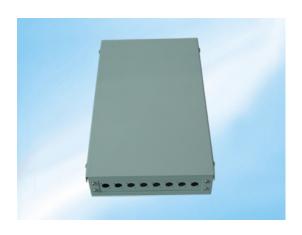

## **TERMINAL 1 - 8 Core**

Is made of cold-

roll steel box, small size, with plastic splice tray inside. It provides an economical way for terminating small optical fibers.

## **Features:**

Dimension: 26.5 \*15.5 \*4.8cm

Weight: 1kg

Max. capacity: 1-8 fibers Non-sealed type, fixed by bolt.

Two cable ports for indoor cable connection

Easy for operation, has high containing ability for surplus pigtails