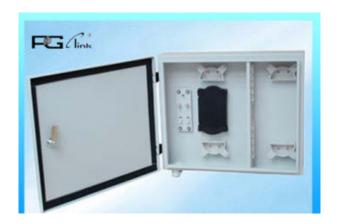

Name: ODF-OW12/24

## Details:

Outdoor wall type fiber optic distribution frame is mainly used for connecting the outdoor optical cables, optical patch cords and optical pigtails.

ODF-OW12/24 is made of cold-rolling steel, static spreading-

plastic, small dimension and exquisite, easy for operation. It can be wall mounted or pole m ounted, and facilitates the test and refit of the lines.

## Features:

Dimension (cm): 46.5x 38.3x 11

Weight (kg): 6.3

Outdoor using, water-proof, capacity is 12/24 cores

FC, LC, SC, ST output interfaces optional

Splice tray inside changeable

Standard size, light weight and reasonable structure

Large working space to integrate the pigtail, cables and adapters