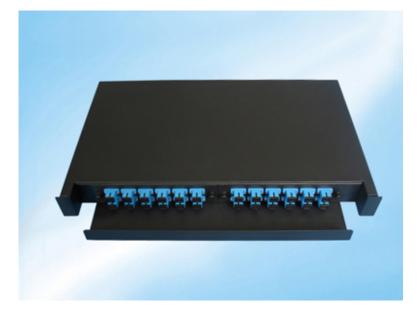

## Name : ODF-RS24 Details :

Slidable rack-mount fiber optic distribution frame is with the drawer for splicing, easy to withdraw the fibers when testing and distributing. It has aluminum sliding fittings wi th self-locking functions prevent the drawer from falling when moved.

## ODF-RS24

Is with 19-inch rack for ST, SC, LC, MTRJ, FC adapters and suitable for ribbon and single fibers. Its slide out drawer is for easy cable management.

## Features:

Dimension (cm): 45x32x4.45 Height: 1U Weight (kg): 4.2 Capacity: 24 cores Compact design for space saving Various panel plate to fit different adapter interface Standard size, light weight and reasonable structure Application: Telecommunications subscriber loop Fiber to the home (FTTH) LAN/WAN CATV 131 Srinakarin Park Village 1, Nongbon Pravate, Bangkok 10250 TEL : (+66)2-7163564-5 , FAX : (+66)2-716-3566