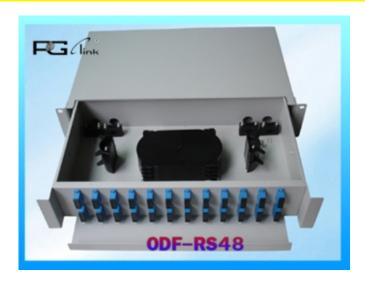

Name: ODF-RS48

Details:

Slidable rack-mount fiber optic distribution frame is with the drawer for splicing, easy to withdraw the fibers when testing and distributing. It has aluminum sliding fittings with self-locking functions prevent the drawer from falling when moved.

## ODF-RS48

Is with 19-inch rack for ST, SC, LC, MTRJ, FC adapters and suitable for ribbon and single fibers. Its slide out drawer is for easy cable management.

## Features:

Dimension (cm): 48x32x8.9

Height: 2U

Weight (kg): 4.31 Capacity: 48 cores

Compact design for space saving

Various panel plate to fit different adapter interface Standard size, light weight and reasonable structure